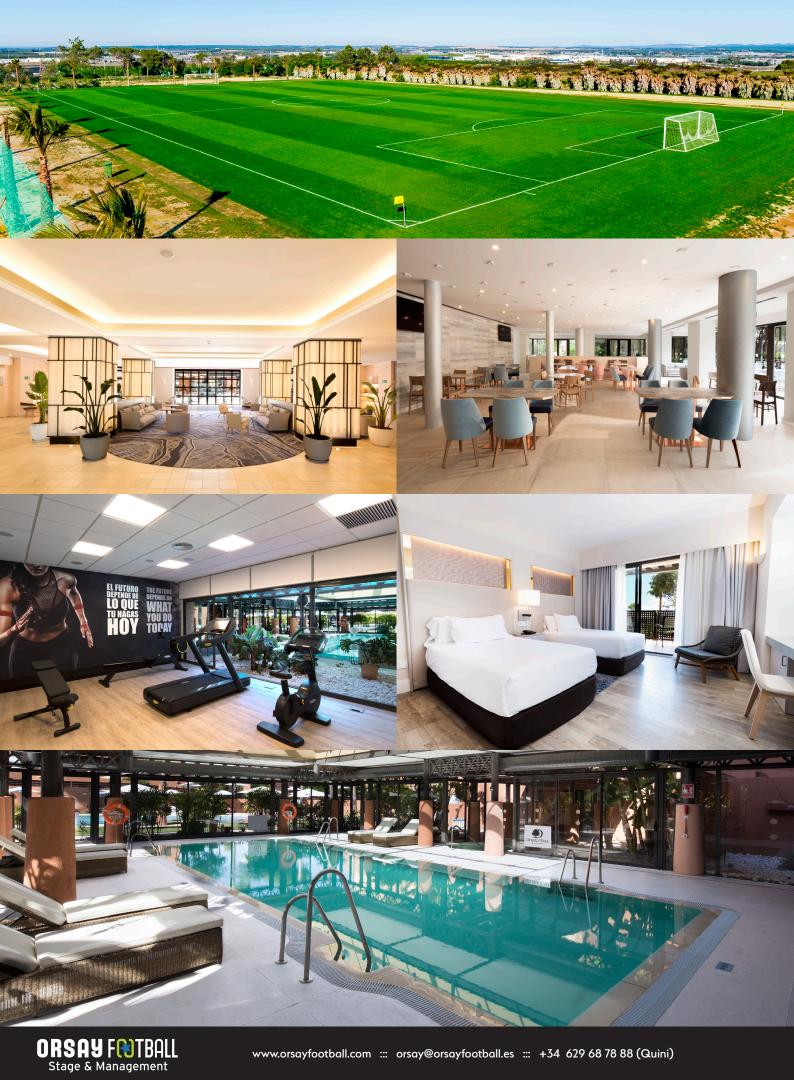

### FIELD CHARACTERISTICS

It has 3 football fields with natural grass and FIFA measures. A changing room and massage area, a running area for physical exercises, as well as extra sports equipment are added to the football fields to complete your stay. OTHERS: Professional Gym, Spa, Indoor Pool and Jacuzzi, 27-hole Golf Course

# SERVICES INCLUDED

- All equipment on the same floor if necessary.
- Water, juices, tea and coffee included in meals.
- Buffet breakfast, lunch and dinner, served in a separate restaurant area. On request.
- You can request 1 room for physios, with two massage beds.
- 1 empty room as Kit Room.
- 20 towels daily in the massage room.

- 1 conference room with flip chart, TV and video if necessary.
- Two-room upgrades for coaches or directors
- Laundry service (2 times a day). Sports teams only.
- Free use of sauna, gym, spa,

The team can choose the meal schedule (time, meal ...).