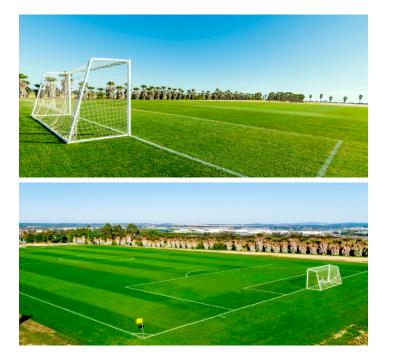

### FIELD CHARACTERISTICS

It has 3 football fields with natural grass and FIFA measures. A changing room and massage area, a running area for physical exercises, as well as extra sports equipment are added to the football fields to complete your stay. OTHERS: Professional Gym, Spa, Indoor Pool and Jacuzzi, 27-hole Golf Course

| Nº Fields F11   | 3      |
|-----------------|--------|
| FIFA Dimensions | 105x65 |