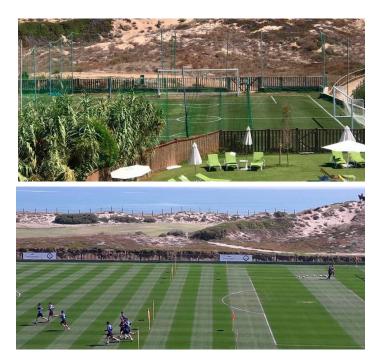

# **PARADOR DE EL SALER**

The Parador & El Saler Golf Course is located in the heart of the Albufera Natural Park.

Our soccer field is located on the edge of the Mediterranean Sea, and in front of the dune cord. Its regulatory measures, identical to the Mestalla field and the magnificent state of the grass, make it the ideal place for match disputes at all levels.

### FIELD CHARACTERISTICS

1 field of F11, natural grass, measures 105  $\times$  68 m. Located a few metres in front of the hotel.

| Nº Fields F11   | 1      |
|-----------------|--------|
| Dimensions FIFA | 105x68 |