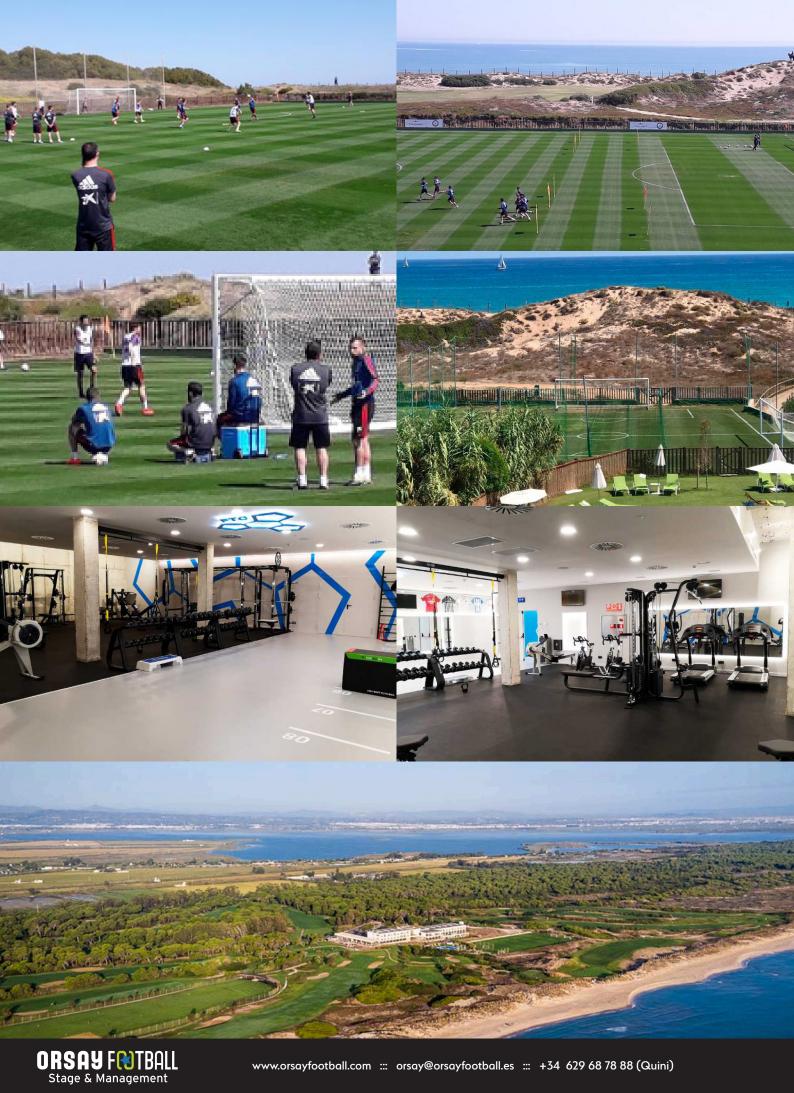

# **PARADOR DE EL SALER**

The Parador & El Saler Golf Course is located in the heart of the Albufera Natural Park.

Our soccer field is located on the edge of the Mediterranean Sea, and in front of the dune cord. Its regulatory measures, identical to the Mestalla field and the magnificent state of the grass, make it the ideal place for match disputes at all levels.

### FIELD CHARACTERISTICS

1 field of F11, natural grass, measures 105  $\times$  68 m. Located a few metres in front of the hotel.

| Nº Fields F11   | 1      |
|-----------------|--------|
| Dimensions FIFA | 105x68 |

### OTHERS

• Professional Gym, Spa

www.orsayfootball.com ::: orsay@orsayfootball.es ::: +34 629 68 78 88 (Quini)