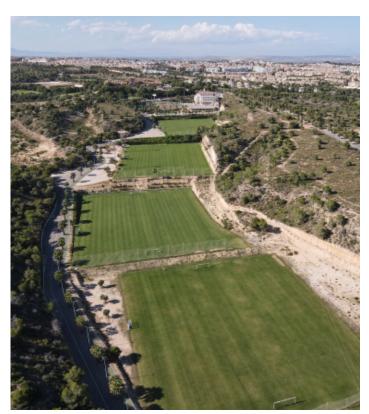

## FOOTBALL PACK

Characteristics of the fields: 4 natural grass soccer fields. Measurements:  $115 \times 75$ ,  $115 \times 78$  and  $120 \times 90$ ,  $105 \times 68$  marked with FIFA measurements. Grassy areas next to the fields for specific training sessions. Field training material. Located in front of the hotel a few meters. One of them with artificial lighting.