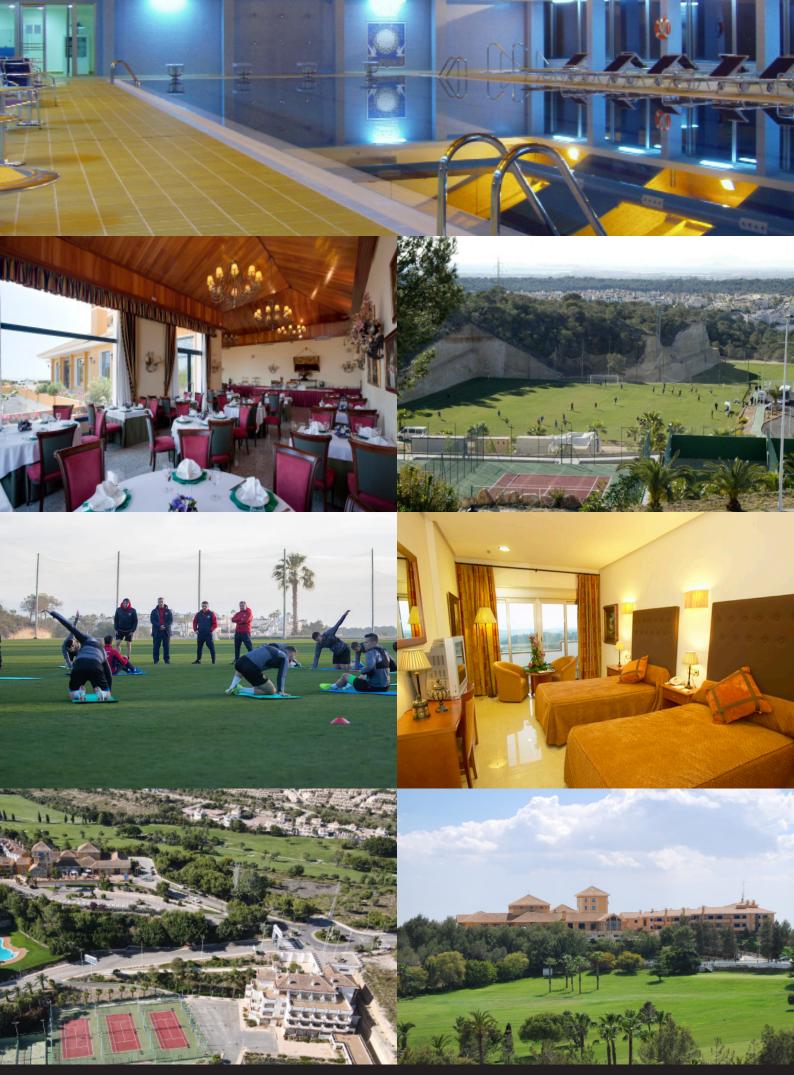

## FOOTBALL PACK

Characteristics of the fields: 4 natural grass soccer fields. Measurements:  $115 \times 75$ ,  $115 \times 78$  and  $120 \times 90$ ,  $105 \times 68$  marked with FIFA measurements. Grassy areas next to the fields for specific training sessions. Field training material. Located in front of the hotel a few meters. One of them with artificial lighting.

## **INCLUDED SERVICES**

- VIP accommodation for executives.
- 2 recovery areas with ice pool and sauna.
- 2 rooms for massage and medical use.
- 2 independent gyms of 120 and 90 m2.
- Outdoor pool of 365 m2 of water surface.
- Indoor pool of 25 x 8 meters, Jacuzzi and relaxation area of 800 m2
- 2,000-meter long pedestrian training circuit.
- 2 meeting rooms.
- 2 recreation rooms.

## **OTHERS**

Golf course. 3 tennis courts and 4 paddle tennis courts, all with lighting.

On the ground floor of Hotel II, the team has at its disposal a gym equipped with Star Track machines, two changing rooms, spas, free time room, meeting room, reinforcement room, equipment room, storage rooms and direct access to the pool heated pool, Jacuzzi and relaxation area of the heated pool.