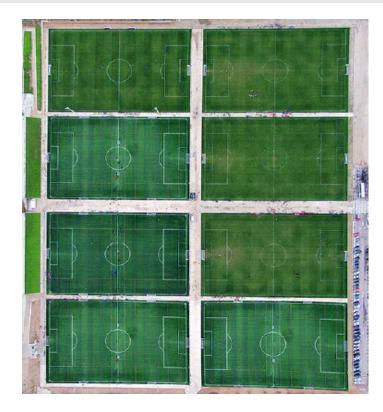

# FUTBOL SALOU \*\*\*\* CAMBRILS PARK RESORT\*\*\*\*

CE Futbol Salou is recognized as one of the most complete training facilities in Europe, specialized in international training camps. We have a total of 12 football pitches, 11 including 4 natural pitches, a 5th natural pitches with a mini-stadium with capacity for 1,000 seats and 7 artificial pitches. Apart from this, we have 1 artificial 7-a-side football field, 2 beach soccer fields, a professional gym, 20 changing rooms and several classrooms with projectors. Our location is on the Mediterranean coast, one hour from Barcelona airport.

#### FIELD CHARACTERISTICS

- 4 natural grass pitches. 1 hybrid grass pitch, 7 artificial grass pitches. In addition, 1 soccer field seven and 2 soccer fields beach.
- 4 different types of career fields, full size convertible to 7 by side.
- Absorbs heat Produces oxygen Reduces temperature changes.
- It does not rise during the game. 100% flat and homogeneous field. Great drainage capacity
- It allows more hours of play, more precise bounce of the ball and reduces the risk of injury.