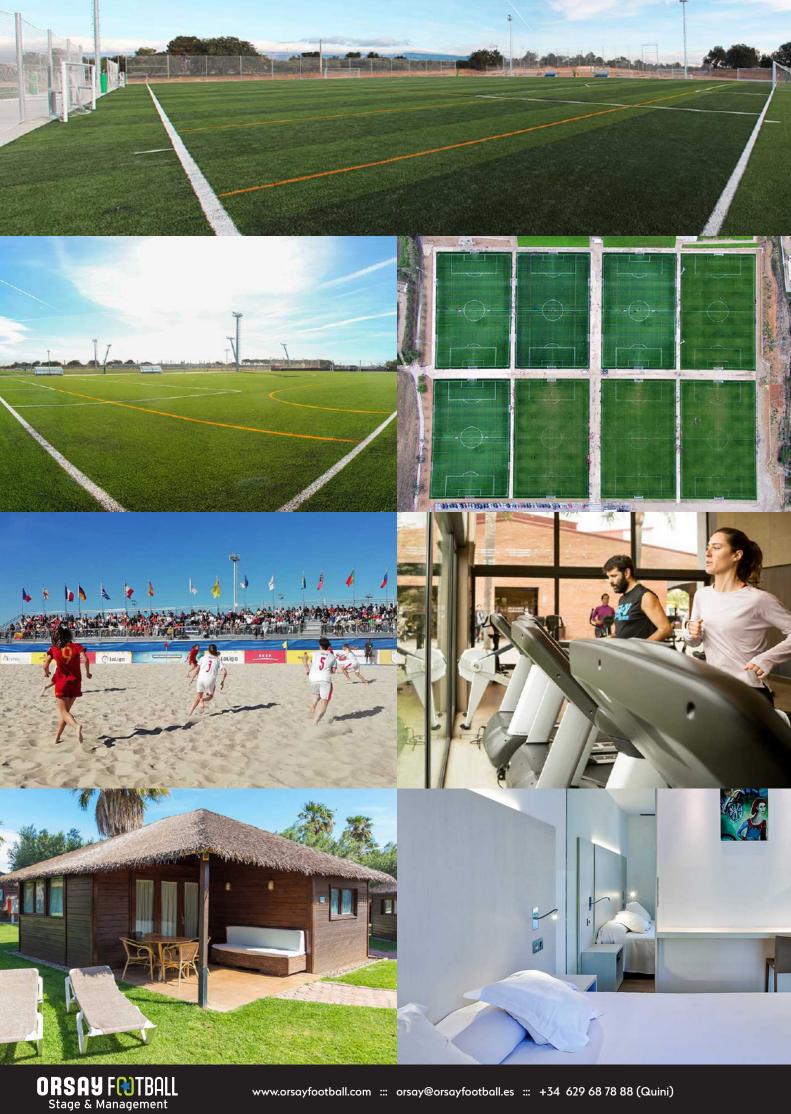

# FUTBOL SALOU \*\*\*\* CAMBRILS PARK RESORT\*\*\*\*

CE Futbol Salou is recognized as one of the most complete training facilities in Europe, specialized in international training camps. We have a total of 12 football pitches, 11 including 4 natural pitches, a 5th natural pitches with a mini-stadium with capacity for 1,000 seats and 7 artificial pitches. Apart from this, we have 1 artificial 7-a-side football field, 2 beach soccer fields, a professional gym, 20 changing rooms and several classrooms with projectors. Our location is on the Mediterranean coast, one hour from Barcelona airport.

#### FIELD CHARACTERISTICS

- 4 natural grass pitches. 1 hybrid grass pitch, 7 artificial grass pitches. In addition, 1 soccer field seven and 2 soccer fields beach.
- 4 different types of career fields, full size convertible to 7 by side.
- Absorbs heat Produces oxygen Reduces temperature changes.
- It does not rise during the game. 100% flat and homogeneous field. Great drainage capacity
- It allows more hours of play, more precise bounce of the ball and reduces the risk of injury.

### **FOOTBALL PACK**

INCLUDES COMPLEX ESPORTIU SOCCER SALOU: • 1.5 liters of water for each player and Training. • Changing rooms. • Physical work area.

CAMBRILS PARK RESORT INCLUDES: • Use of the gym. \* • 1 Spa session (1 hour) during the stay. \* • Free sports area except tennis, paddle tennis, miniature golf and trampolines. • Wifi Cambrils Park Resort.

## **OTHERS**

Golf, Professional Gym, Spa. Cafeteria bar, terrace and lounge. Classrooms and meeting rooms.

MINI STADIUM

A football stadium that has all the necessary amenities for athletes that provides more privacy to the teams. It is ready to host professional and national team matches, as well as major events. It also has a special gallery to broadcast the matches.