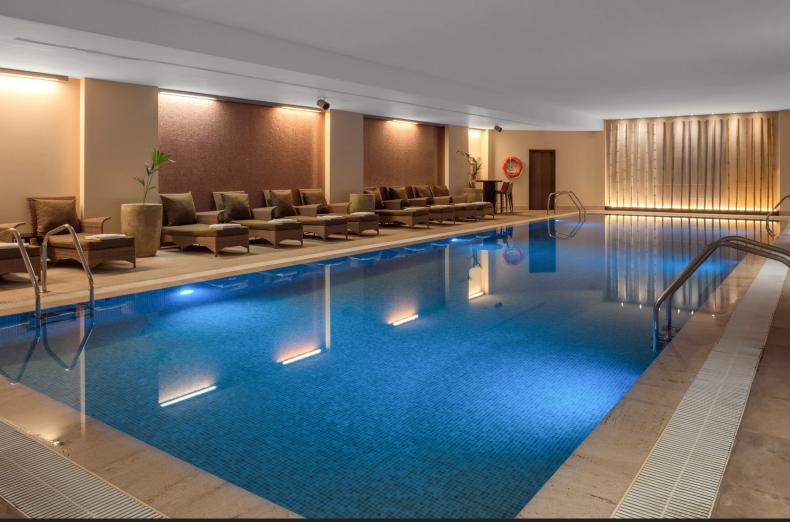

## **SERVICES INCLUDED**

- Outdoor swimming pool (during the open season).
- Indoor swimming pool.
- Gymnasium.