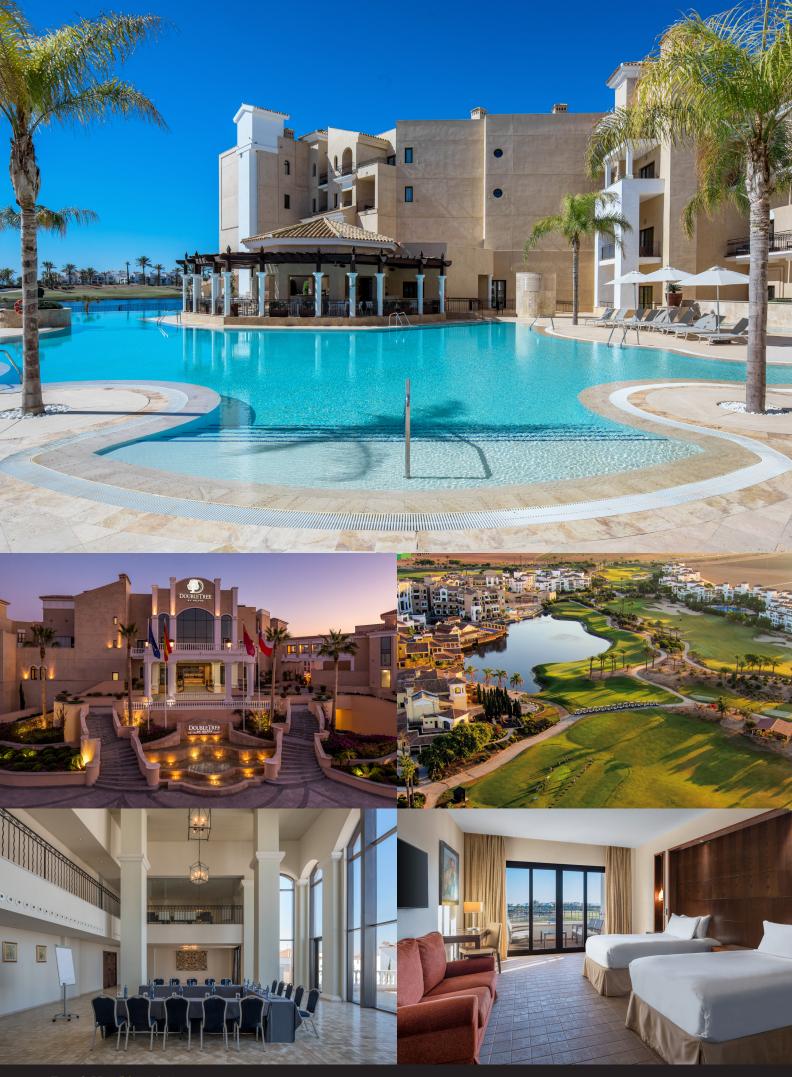

# HOTEL DOUBLE TREE BY HILTON LA TORRE GOLF & SPA RESORT

- Tuscan style resort within La Torre Golf Resort.
- Three restaurants and an upscale bar with an exclusive cocktail and wine list.
- Heated swimming pool, outdoor infinity pool and children's pool. Complimentary spa.
- Complimentary 24-hour fitness centre.
- 4069 ft<sup>2</sup>/378 m<sup>2</sup> of state-of-the-art event space.

#### LOCATION

- Murcia Airport: 17Km 20 minutes. Alicante Airport: 99,4Km 1 hour.