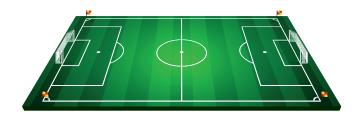

## FIELD CHARACTERISTICS

2 natural grass football pitches, FIFA dimensions.

Fields Nº F11 2
FIFA Dimensions 105x68