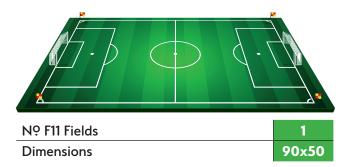

## FIELD CHARACTERISTICS

Artificial grass football pitch 90mx50m. Natural grass football pitch and FIFA measurements coming soon.