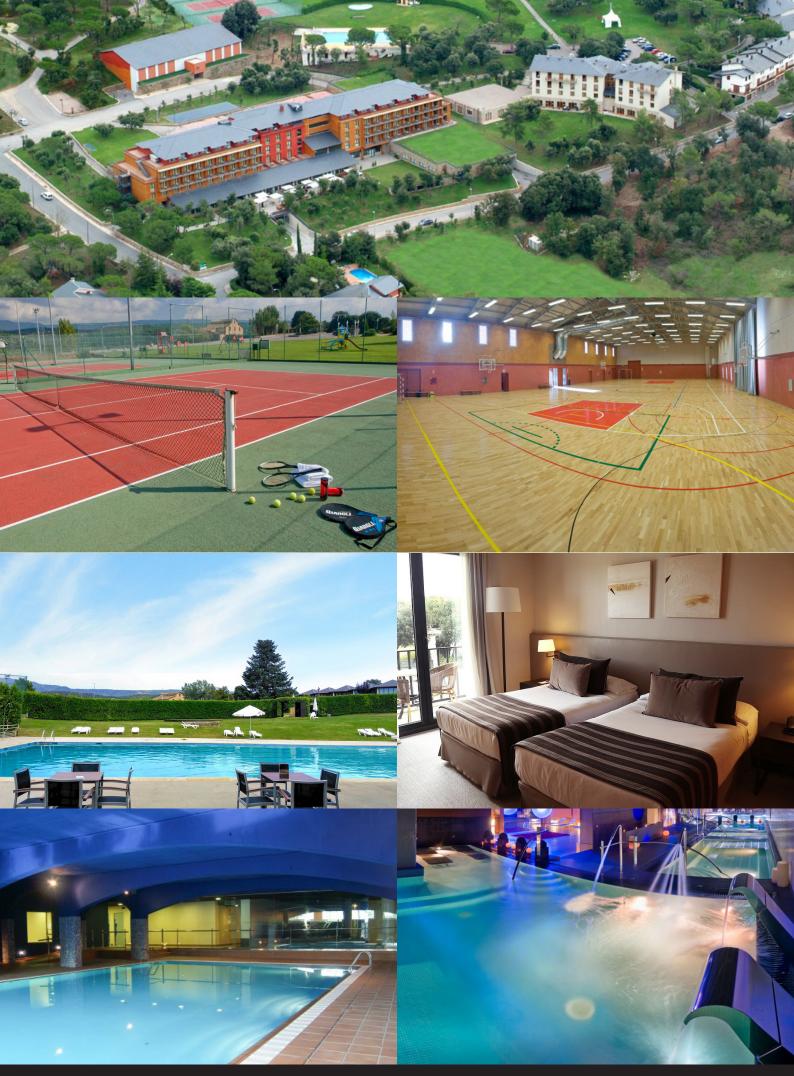

# MONTANYÀ HOTEL & LODGE (BARCELONA)

Built in the traditional **mountain style**, with wood and natural stone, the 4-star Montanyà Resort is located 1 km from the Montseny Natural Park, a biosphere reserve, less than an hour from Barcelona and 20 minutes from Vic. Montanyà Hotel & Lodge has **141 luxury rooms** with magnificent views and the most advanced technology.

## **FOOTBALL PACK**

• Double room for single use or twin room, breakfast buffet, personalised lunches and dinners with sports diet, room for theory meetings, indoor heated swimming pool, tennis and use of the football pitch.

# **OTHER SERVICES**

- Gastro-Bar and terraces.
- Auditorium.
- Outdoor swimming pool 25mx12m (summer season).
- Spa: hydrothermal circuit with 4 pools, relaxation area, dry sauna, Turkish bath, cyclonic showers and ice fountain.
- Enclosed sports centre with parquet flooring (with artificial light and changing rooms).