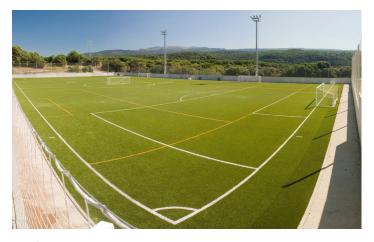

## FIELD CHARACTERISTICS

Artificial grass football pitch 90mx50m. Natural grass football pitch and FIFA measurements coming soon.