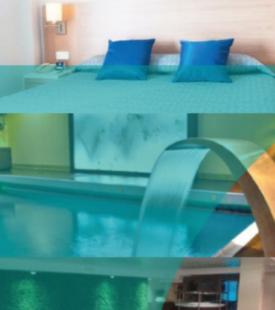

## HOTEL THALASIA \*\*\*\*S

Habitaciones en la misma planta 4 Suites 37 Junior Suites 172 Habitaciones Standard

Sala de masajes y equipamiento Sala de reuniones privada Menú personalizado Comedor privado Gimnasio y spa de agua marina Piscina exterior