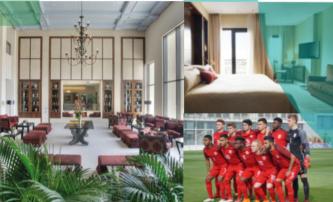

## FIELD CHARACTERISTICS

10 F11 pitches, natural grass (Bermuda and Ray grass), measures and FIFA standards. 1 natural grass 7-a-side football pitch. A stadium with capacity for 3,500 spectators and indoor and outdoor VIP box. Equipped with professional artificial lighting, match recording platforms, press area, mixed zone, electronic scoreboard, changing rooms and restricted and private access for players and referees. 7 changing rooms with direct access to the pitches, equipped with stretchers, chambers for drinks, freezers for ice, air compressors for balls, blackboards, tables for technical staff and food. 3 changing rooms with cold well for recovery and cryotherapy. Areas for specific training, physical or goalkeeper training.

## OTHER

Professional Technogym gym 900 m2, Spa, beauty and relaxation salon. Physiotherapy and osteopathy department and sports shop. Restaurant, meeting room, press, laundry service, unlimited water service during training sessions. Free Wi-Fi and airport-hotel-airport transfer.