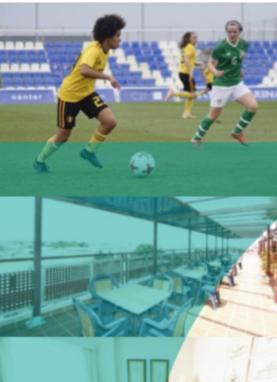

## PINATAR ARENA FOOTBALL CENTER (SAN PEDRO DEL PINATAR)

The sports complex is located in the Regional Park of Las Salinas de San Pedro del Pinatar and flanked by two seas: the Mar Menor and the Mediterranean Sea. A privileged environment formed by extensive white sandy beaches, a rich Mediterranean gastronomy and more than 300 days of sunshine a year, with a mild climate in winter and an average temperature of 199C.

The best football facilities in Southern Europe together with the beauty and tranquillity of the area make it the perfect place to relax, train and play football.

**LOCATION:** Murcia Airport 30 minutes \*Alicante-Elche Airport 50 minutes.

## FIELD CHARACTERISTICS

10 F11 pitches, natural grass (Bermuda and Ray grass), measures and FIFA standards. 1 natural grass 7-a-side football pitch. A stadium with capacity for 3,500 spectators and indoor and outdoor VIP box. Equipped with professional artificial lighting, match recording platforms, press area, mixed zone, electronic scoreboard, changing rooms and restricted and private access for players and referees. 7 changing rooms with direct access to the pitches, equipped with stretchers, chambers for drinks, freezers for ice, air compressors for balls, blackboards, tables for technical staff and food. 3 changing rooms with cold well for recovery and cryotherapy. Areas for specific training, physical or goalkeeper training.