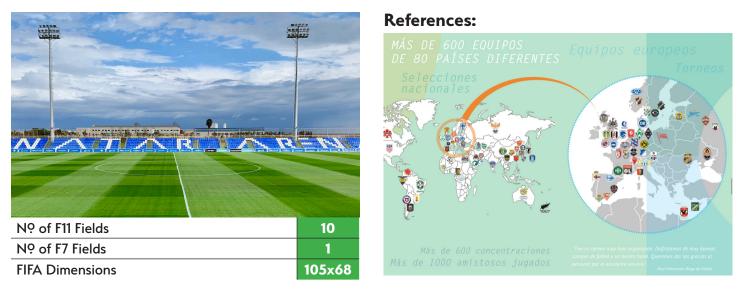

## FIELD CHARACTERISTICS

10 F11 pitches, natural grass (Bermuda and Ray grass), measures and FIFA standards. 1 natural grass 7-a-side football pitch. A stadium with capacity for 3,500 spectators and indoor and outdoor VIP box. Equipped with professional artificial lighting, match recording platforms, press area, mixed zone, electronic scoreboard, changing rooms and restricted and private access for players and referees. 7 changing rooms with direct access to the pitches, equipped with stretchers, chambers for drinks, freezers for ice, air compressors for balls, blackboards, tables for technical staff and food. 3 changing rooms with cold well for recovery and cryotherapy. Areas for specific training, physical or goalkeeper training.